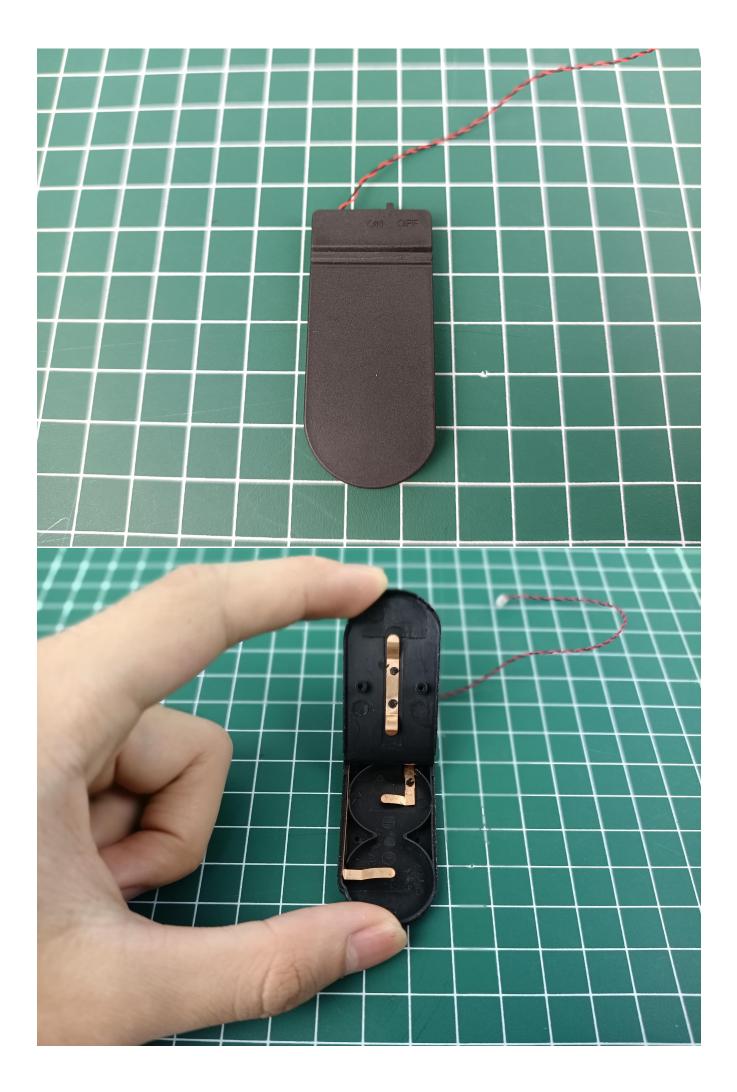

#### Lighting test:

Take out the accessories inside. The following power supply methods mainly use the battery box (please bring your own battery), and the USB power cord can be used by yourself.

Take out the Flat Battery Pack and install the battery. (Pay attention to the positive and negative poles of the battery)