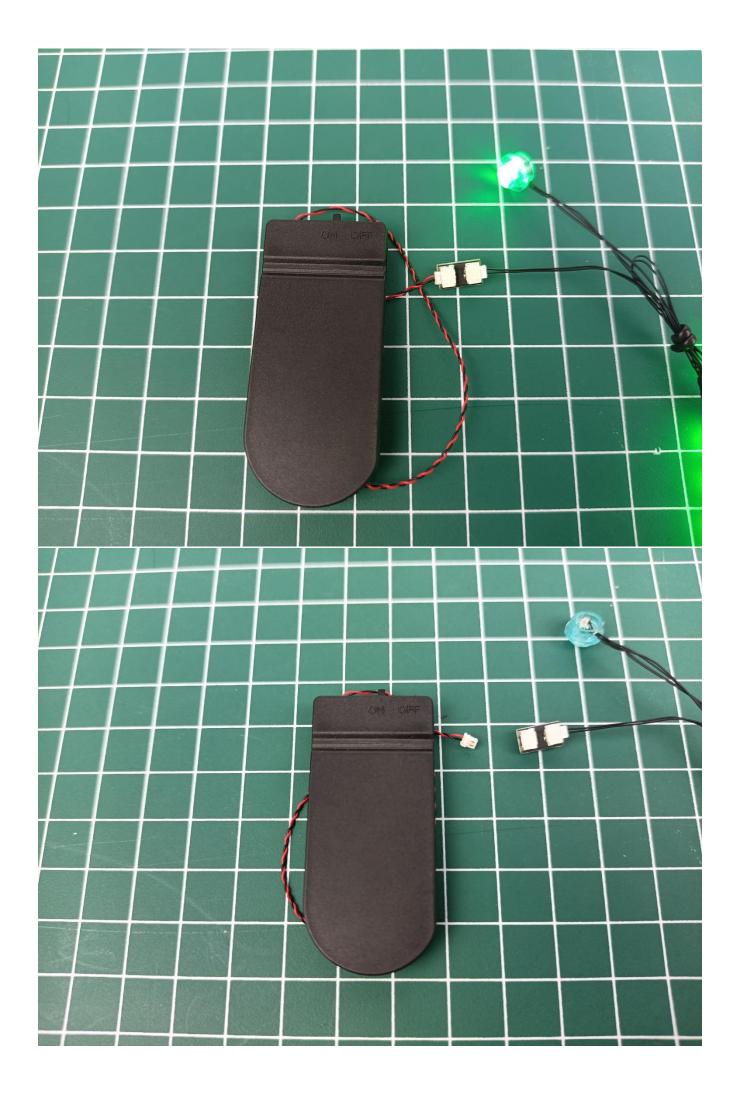

Take out 2-Port Expansion Boards.

The two are connected through the interface, the connection method is as follows.

Connect the Flat Battery Pack to the 2-Port Expansion Boards.

Take out the accessories in the "1" bag.

Connect accessories to 2-Port Expansion Boards.

Turn on the power switch of the Flat Battery Pack and check whether the accessories are abnormal. If there is any abnormality, please contact us in time!