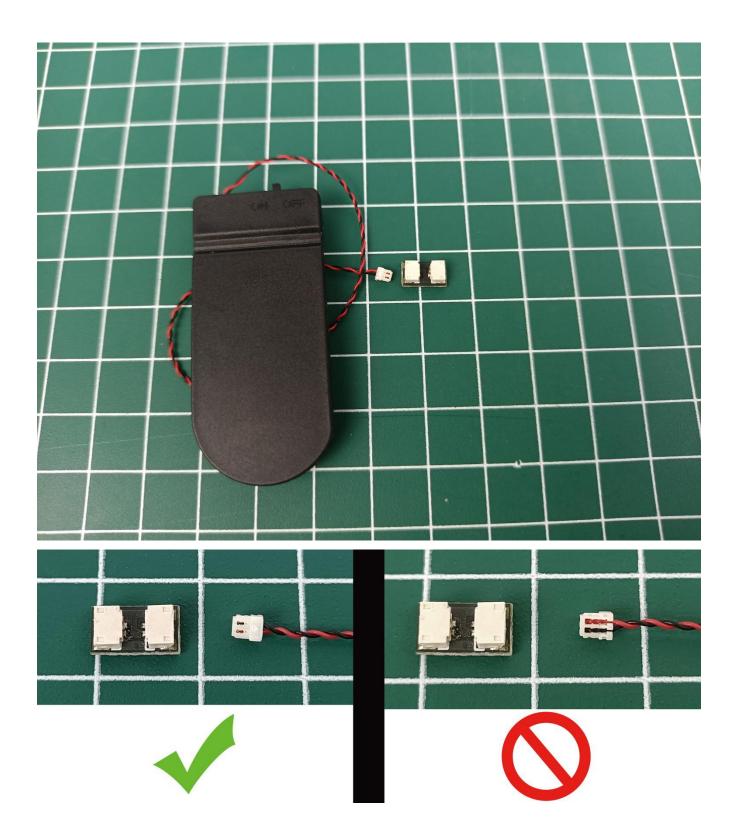

Take out 2-Port Expansion Boards.

The two are connected through the interface, the connection method is as follows.

Connect the Flat Battery Pack to the 2-Port Expansion Boards.

Take out the accessories in the "1" bag.

Connect accessories to 2-Port Expansion Boards.

Turn on the power switch of the Flat Battery Pack and check whether the accessories are abnormal. If there is any abnormality, please contact us in time!