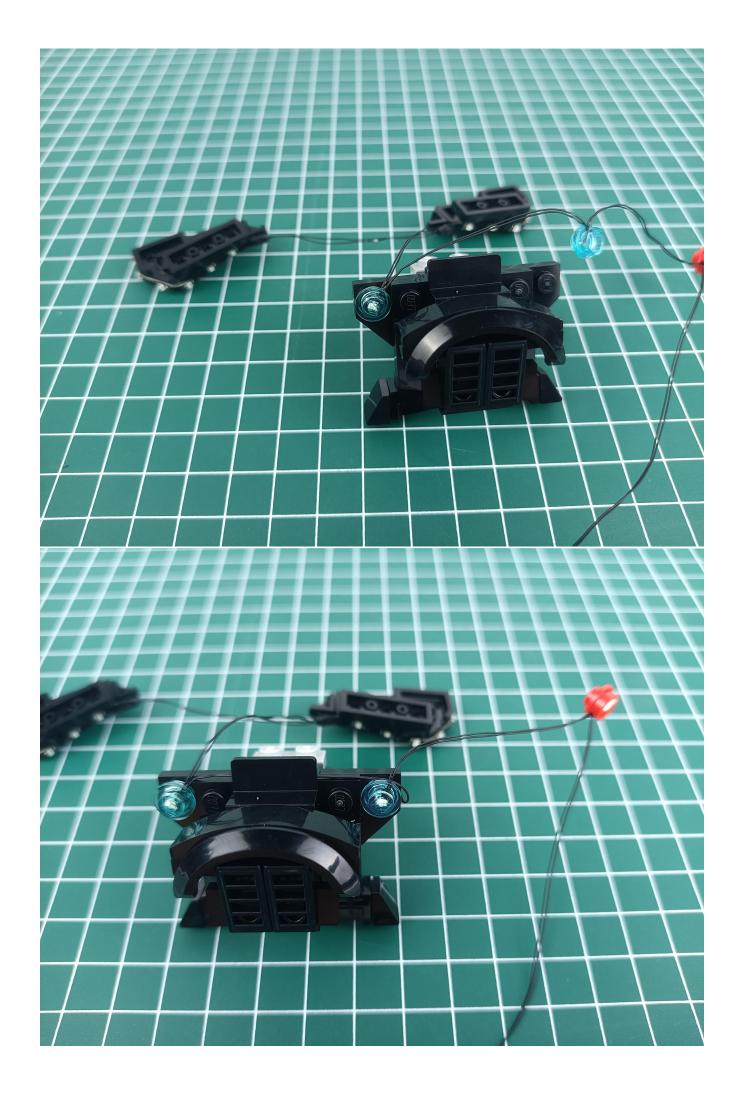

Connect accessories to 2-Port Expansion Boards.

Turn on the power switch of the Flat Battery Pack and check whether the accessories are abnormal. If there is any abnormality, please contact us in time!

Separate Flat Battery Pack from 2-Port Expansion Boards.

Take out the USB power cord.

Connect the USB power cord to the 2-Port Expansion Boards.

Connect the USB power cord to the power bank.

Check whether the accessories are abnormal.