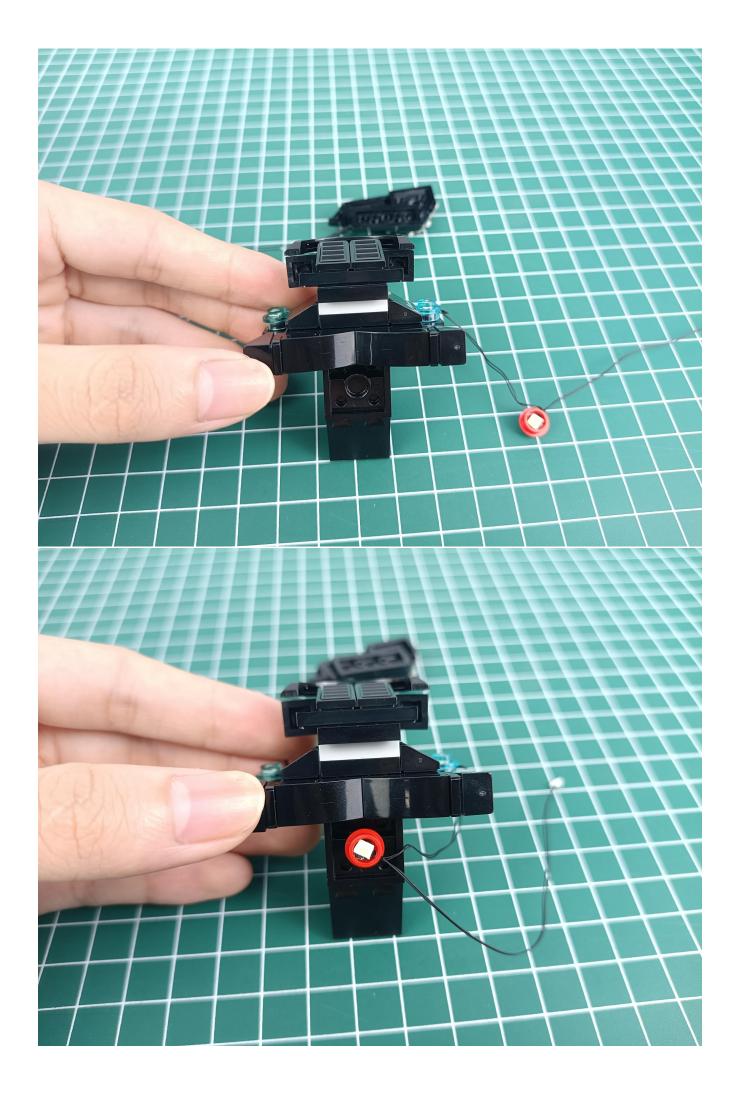

Separate Flat Battery Pack from 2-Port Expansion Boards.

Take out the USB power cord.

Connect the USB power cord to the 2-Port Expansion Boards.

Connect the USB power cord to the power bank.

Check whether the accessories are abnormal.

#### If there is an abnormality, please contact us in time!

Separate all accessories.

Put the accessory as shown in the "1" bag to prevent it from being lost.

Put the remaining accessories back in place to prevent loss. 电源袋 Power Package BRICKBLING 电源袋 Power Package BRICKBI