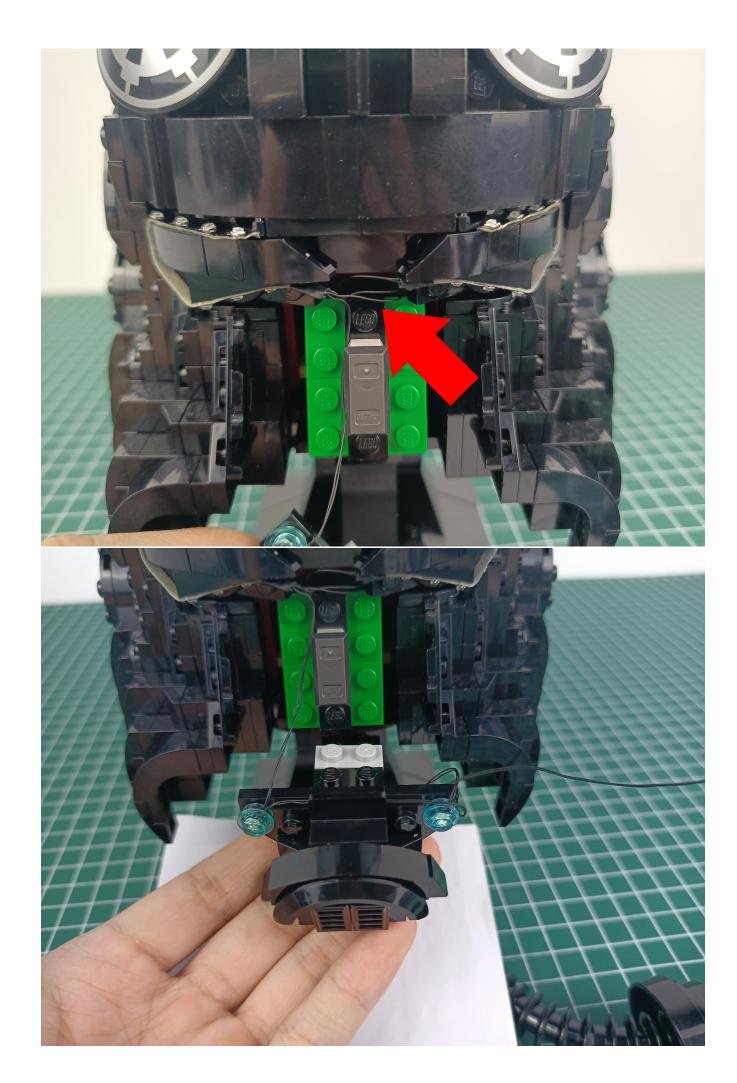

Take out 2-Port Expansion Boards.

The two are connected through the interface, the connection method is as follows.

Connect the Flat Battery Pack to the 2-Port Expansion Boards.

Take out the accessories in the "1" bag.

Connect accessories to 2-Port Expansion Boards.

Turn on the power switch of the Flat Battery Pack and check whether the accessories are abnormal. If there is any abnormality, please contact us in time!