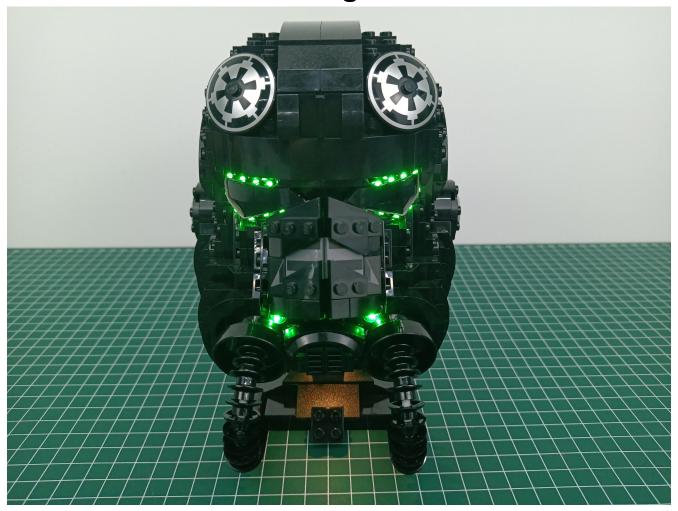

# 75274 TIE Fighter Pilot Helmet LED lighting Kit (Standard Version) LG64

### start installation:

The installation is complete.

The above are ideas and instructions provided by our designers. Please move on:

- 1: Do you have any suggestions about the material and quality of our products?
- 2: Do you have any suggestions on the installation instructions and the degree of difficulty of the installation?
- 3: If you have better installation method and ideas, please contact us in time.