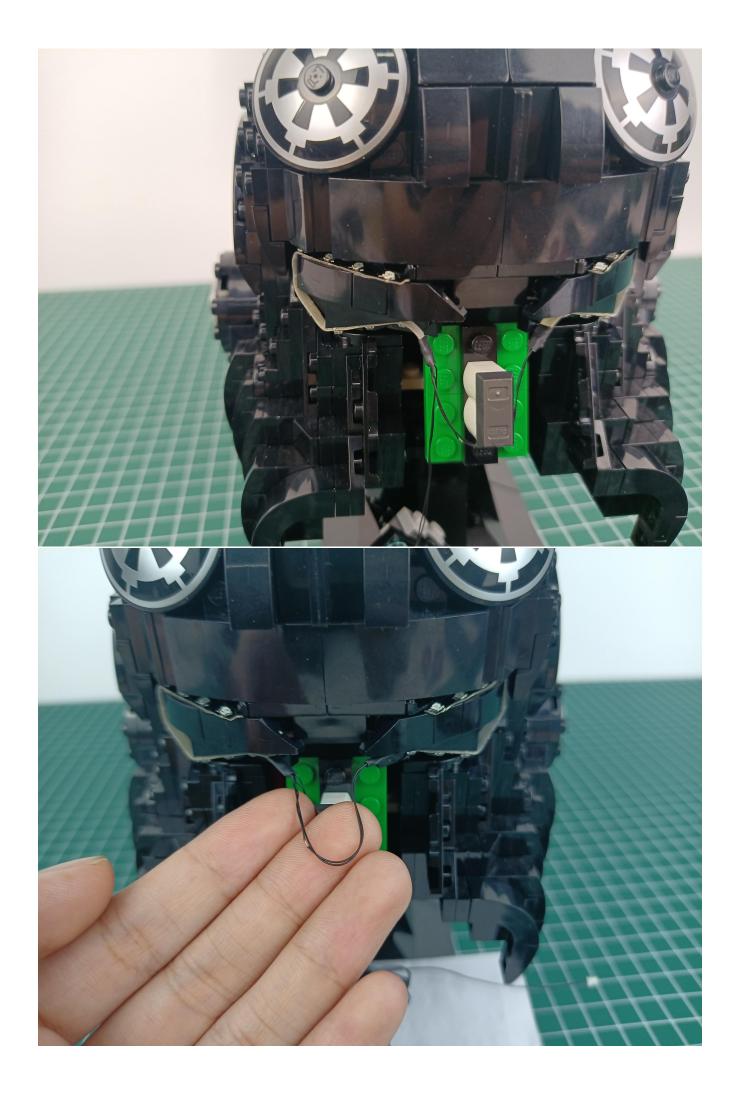

Take out 2-Port Expansion Boards.

The two are connected through the interface, the connection method is as follows.

Connect the Flat Battery Pack to the 2-Port Expansion Boards.

Take out the accessories in the "1" bag.

Connect accessories to 2-Port Expansion Boards.

Turn on the power switch of the Flat Battery Pack and check whether the accessories are abnormal. If there is any abnormality, please contact us in time!