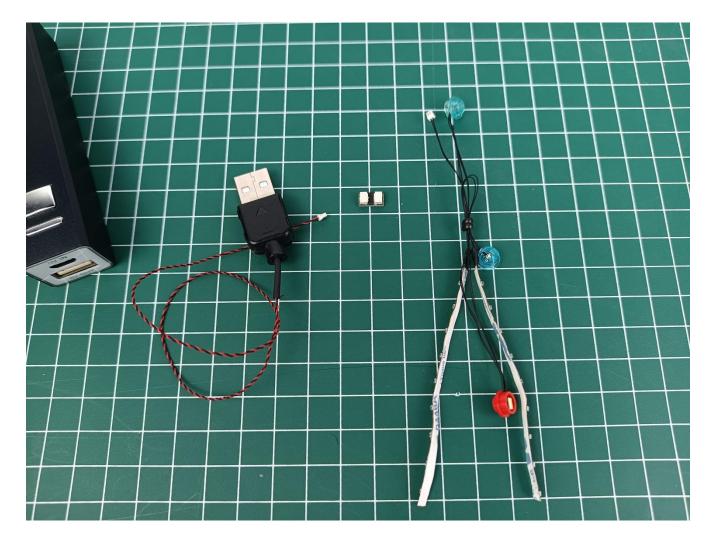

Separate Flat Battery Pack from 2-Port Expansion Boards.

Take out the USB power cord.

Connect the USB power cord to the 2-Port Expansion Boards.

Connect the USB power cord to the power bank.

Check whether the accessories are abnormal.