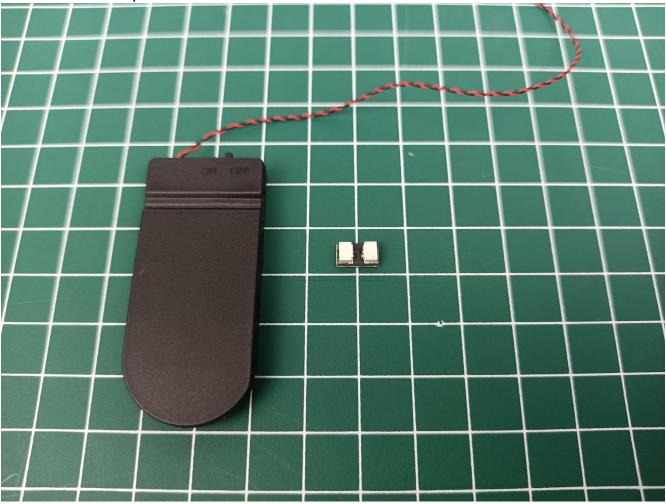

Take out 2-Port Expansion Boards.

The two are connected through the interface, the connection method is as follows.

Connect the Flat Battery Pack to the 2-Port Expansion Boards.

Take out the accessories in the "1" bag.