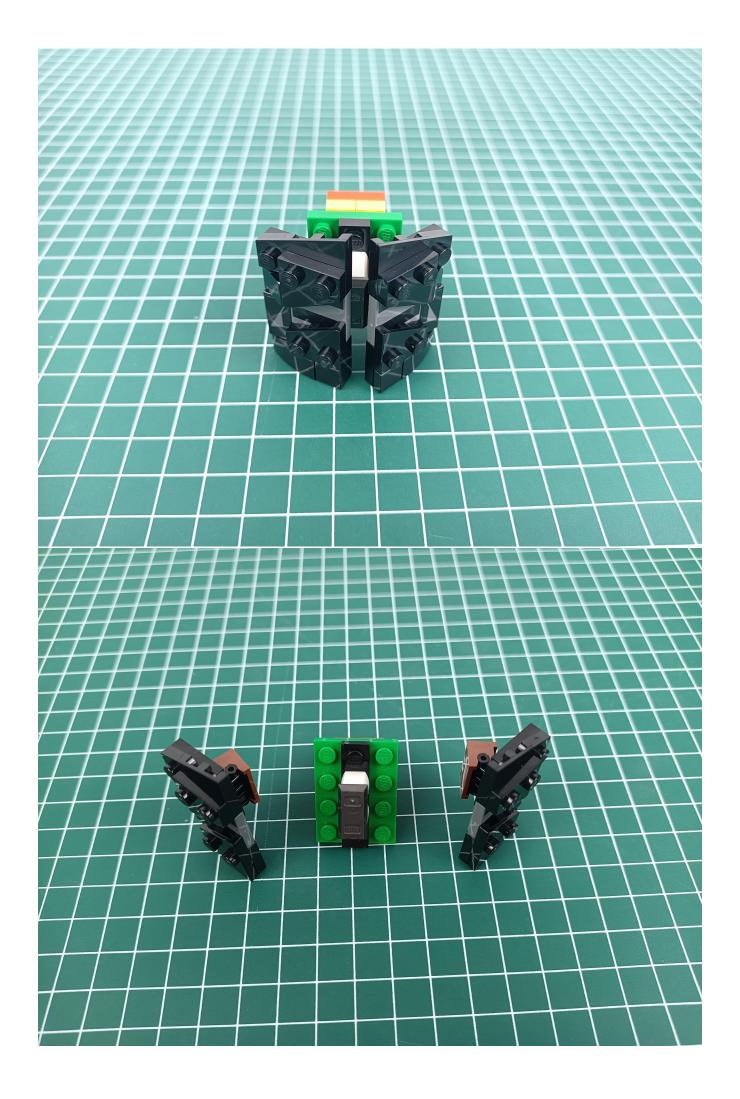

Take out 2-Port Expansion Boards.

The two are connected through the interface, the connection method is as follows.

Connect the Flat Battery Pack to the 2-Port Expansion Boards.

Take out the accessories in the "1" bag.