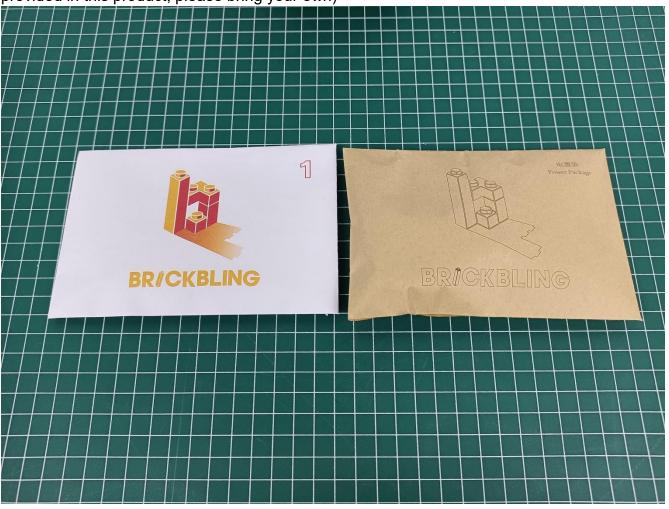

# **USB** connectors to connect devices

There are a total of 2 bags of this product, and Flat Battery Pack is a gift. (The battery is not

provided in this product, please bring your own)

Open the bag from the place where the red line is drawn, don't tear it from the middle, so as not to damage the lighting.