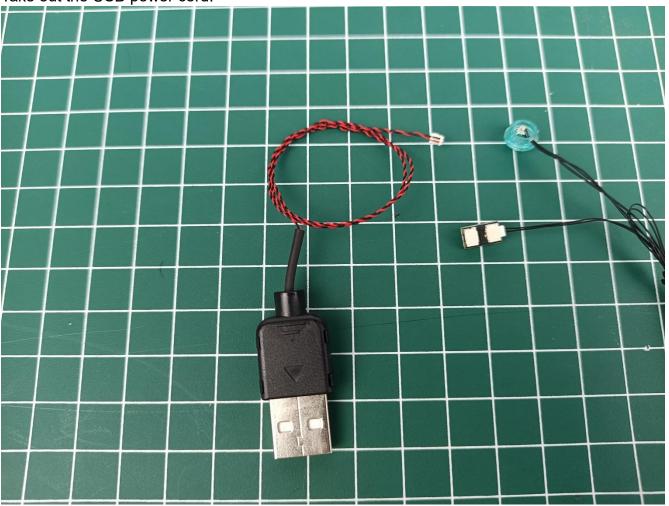

Separate Flat Battery Pack from 2-Port Expansion Boards.

Take out the USB power cord.

Connect the USB power cord to the 2-Port Expansion Boards.

Connect the USB power cord to the power bank.

Check whether the accessories are abnormal.