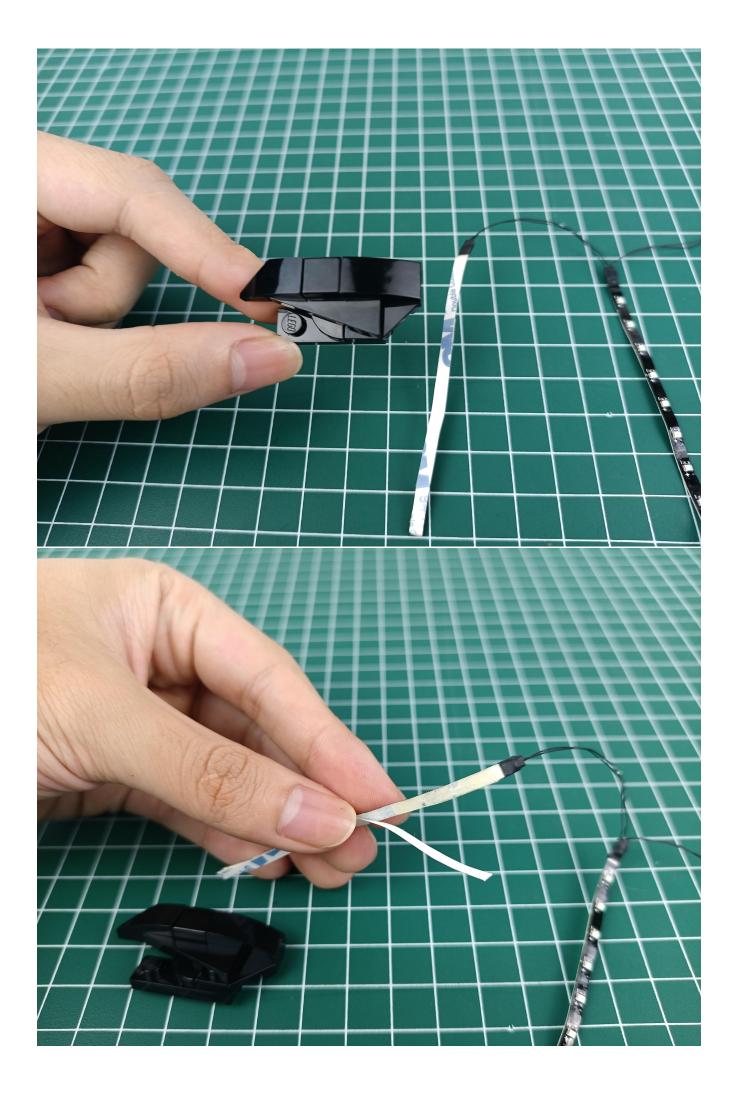

# **USB** connectors to connect devices

There are a total of 2 bags of this product, and Flat Battery Pack is a gift. (The battery is not

provided in this product, please bring your own)

Open the bag from the place where the red line is drawn, don't tear it from the middle, so as not to damage the lighting.

#### Lighting test:

Take out the accessories inside. The following power supply methods mainly use the battery box (please bring your own battery), and the USB power cord can be used by yourself.

Take out the Flat Battery Pack and install the battery. (Pay attention to the positive and negative poles of the battery)