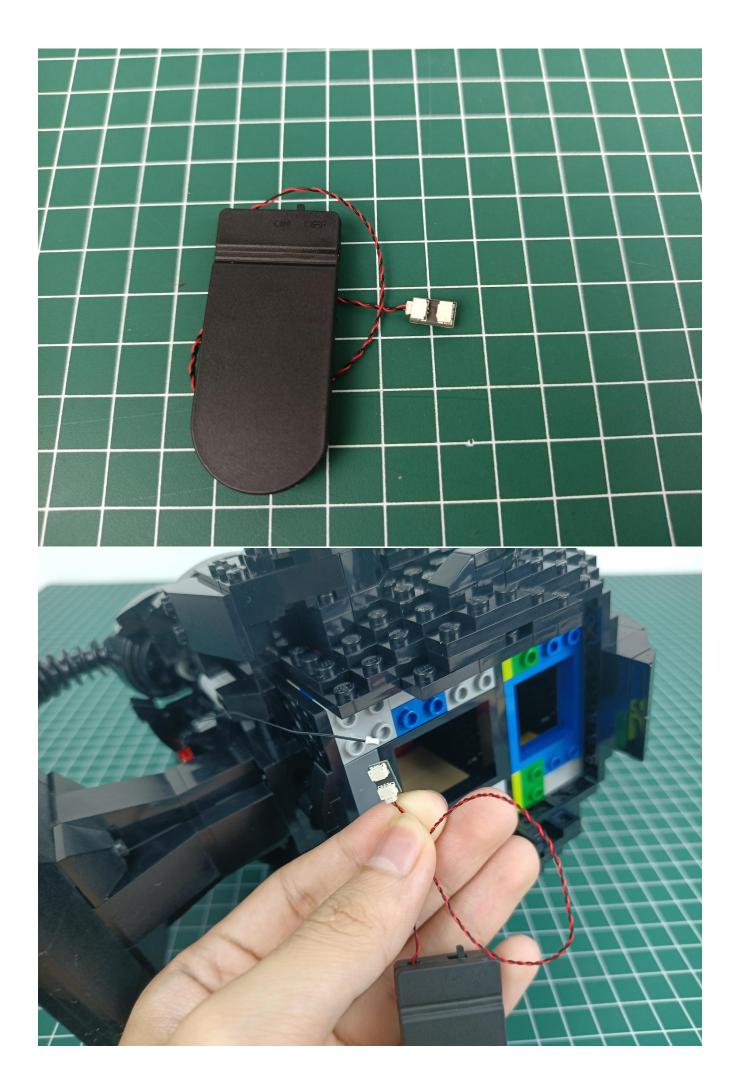

Connect accessories to 2-Port Expansion Boards.

Turn on the power switch of the Flat Battery Pack and check whether the accessories are abnormal. If there is any abnormality, please contact us in time!

Separate Flat Battery Pack from 2-Port Expansion Boards.

Take out the USB power cord.

Connect the USB power cord to the 2-Port Expansion Boards.

Connect the USB power cord to the power bank.

Check whether the accessories are abnormal.