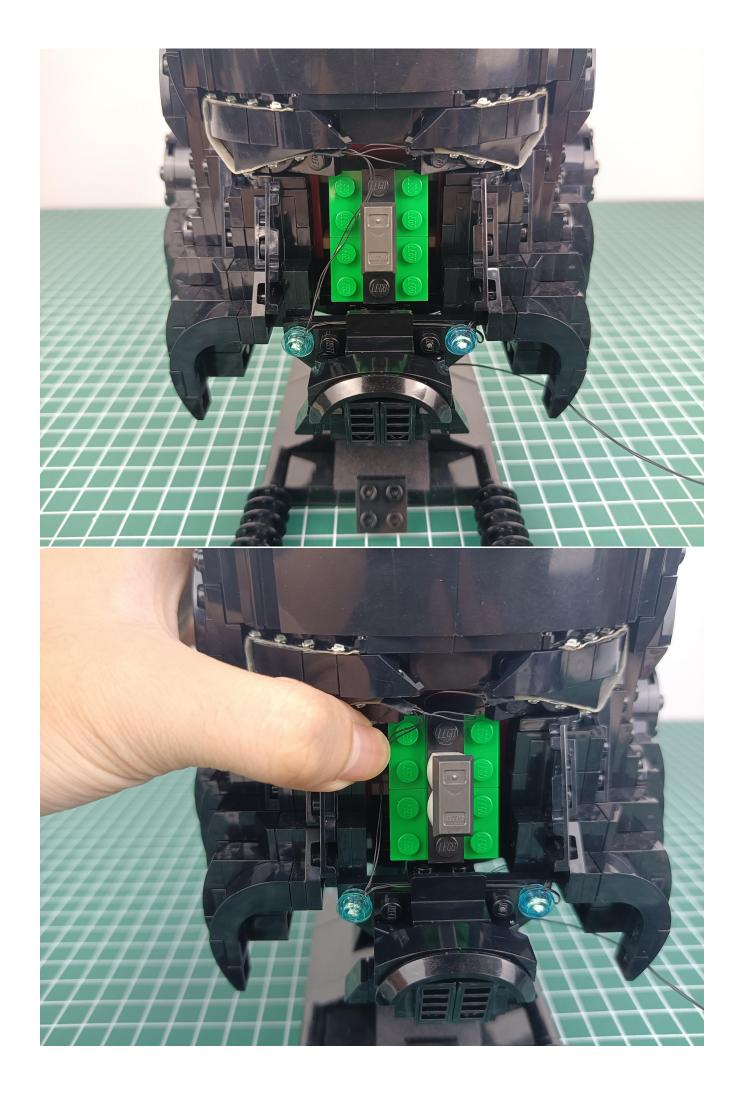

Connect accessories to 2-Port Expansion Boards.

Turn on the power switch of the Flat Battery Pack and check whether the accessories are abnormal. If there is any abnormality, please contact us in time!

Separate Flat Battery Pack from 2-Port Expansion Boards.

Take out the USB power cord.

Connect the USB power cord to the 2-Port Expansion Boards.

Connect the USB power cord to the power bank.

Check whether the accessories are abnormal.