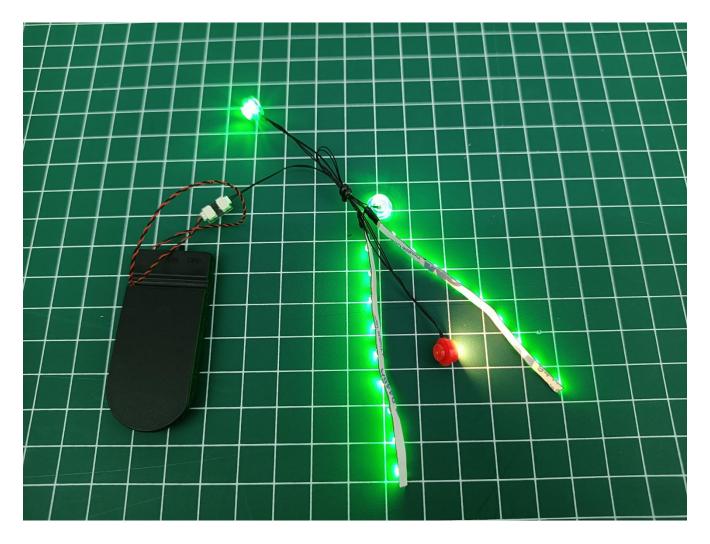

Connect accessories to 2-Port Expansion Boards.

Turn on the power switch of the Flat Battery Pack and check whether the accessories are abnormal. If there is any abnormality, please contact us in time!