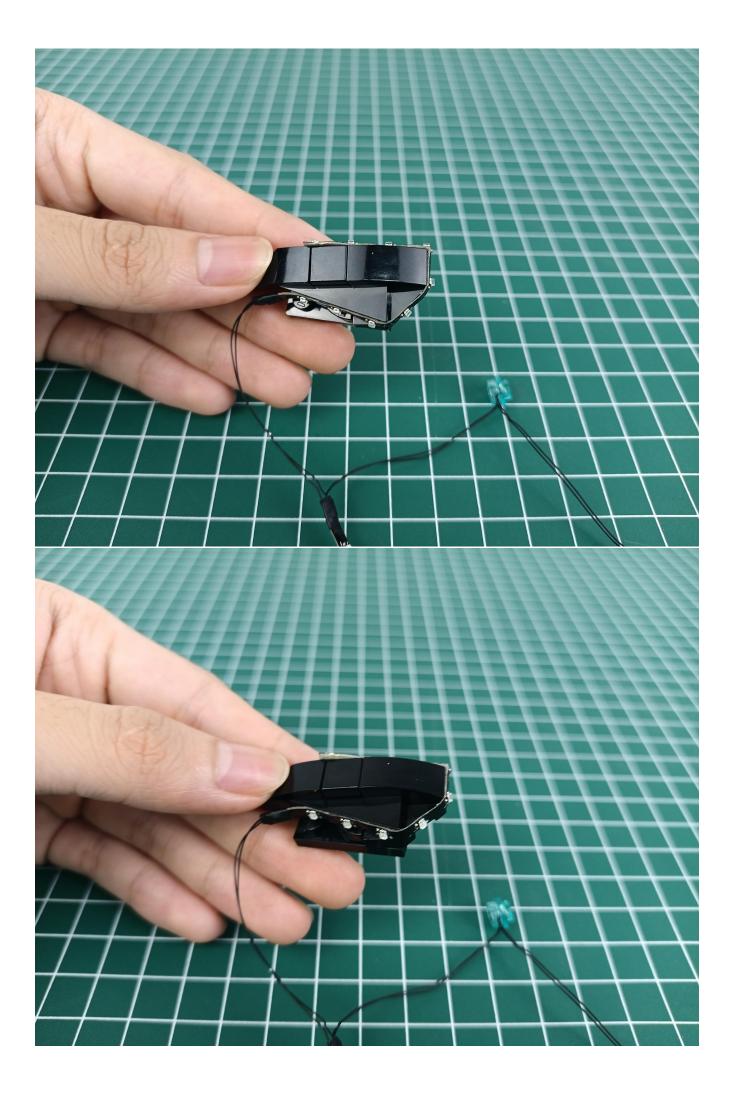

Take out 2-Port Expansion Boards.

The two are connected through the interface, the connection method is as follows.

Connect the Flat Battery Pack to the 2-Port Expansion Boards.

Take out the accessories in the "1" bag.

Connect accessories to 2-Port Expansion Boards.

Turn on the power switch of the Flat Battery Pack and check whether the accessories are abnormal. If there is any abnormality, please contact us in time!