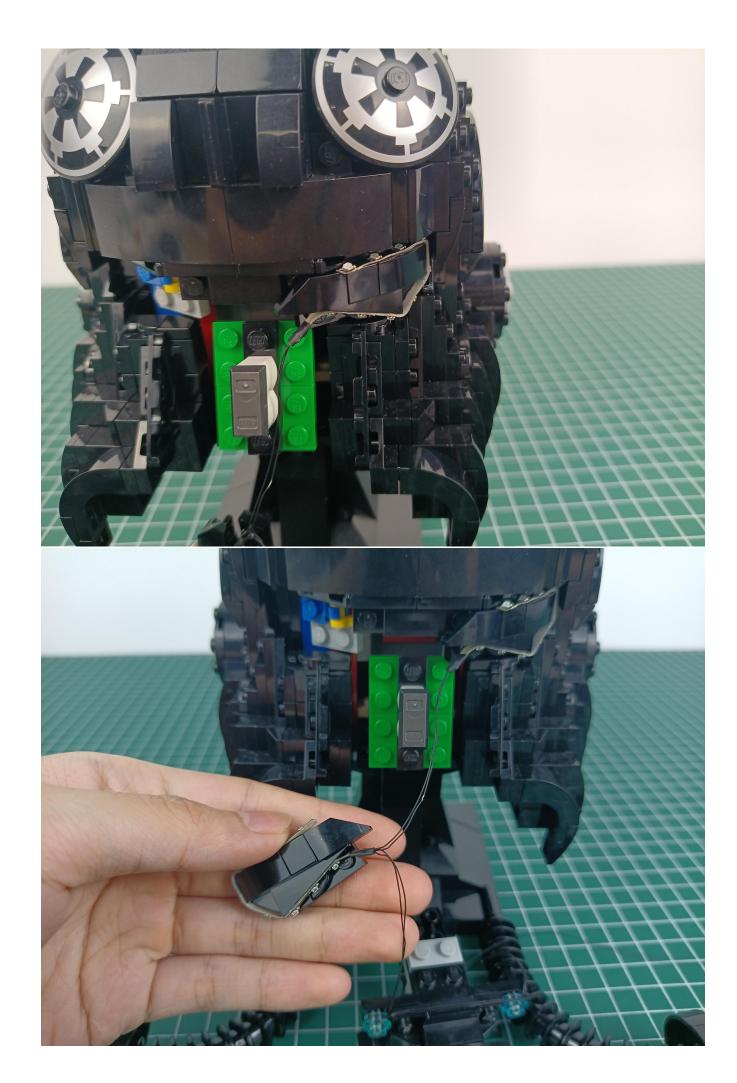

Connect accessories to 2-Port Expansion Boards.

Turn on the power switch of the Flat Battery Pack and check whether the accessories are abnormal. If there is any abnormality, please contact us in time!