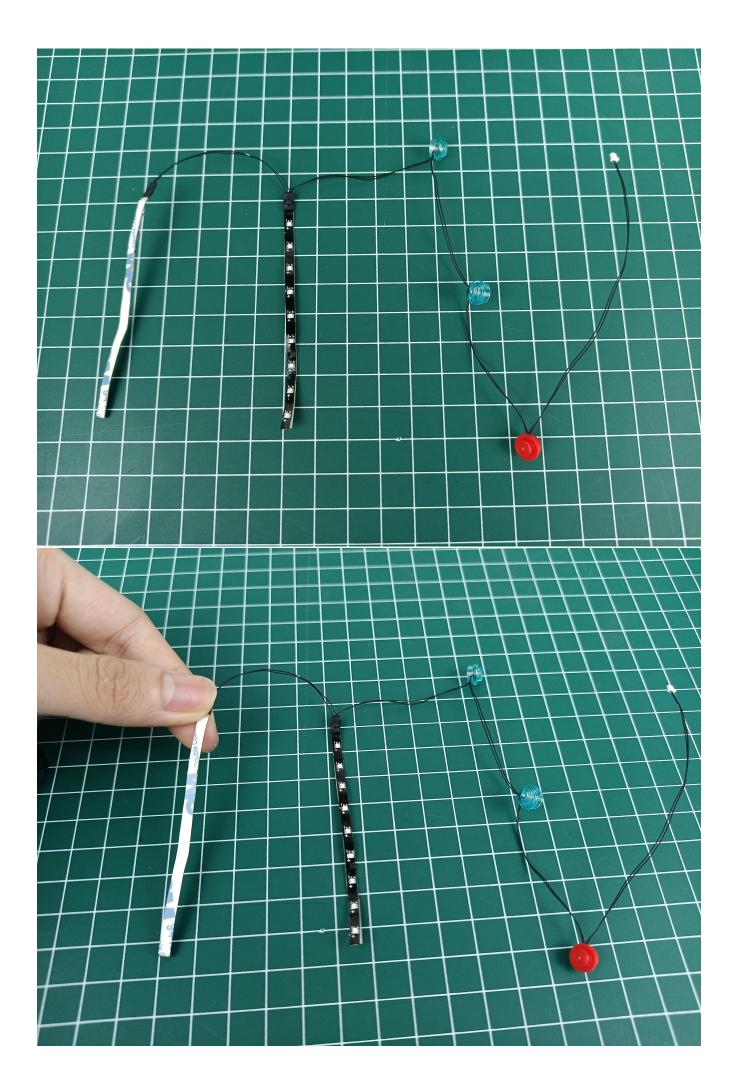

Take out 2-Port Expansion Boards.

The two are connected through the interface, the connection method is as follows.

Connect the Flat Battery Pack to the 2-Port Expansion Boards.

Take out the accessories in the "1" bag.

Connect accessories to 2-Port Expansion Boards.

Turn on the power switch of the Flat Battery Pack and check whether the accessories are abnormal. If there is any abnormality, please contact us in time!