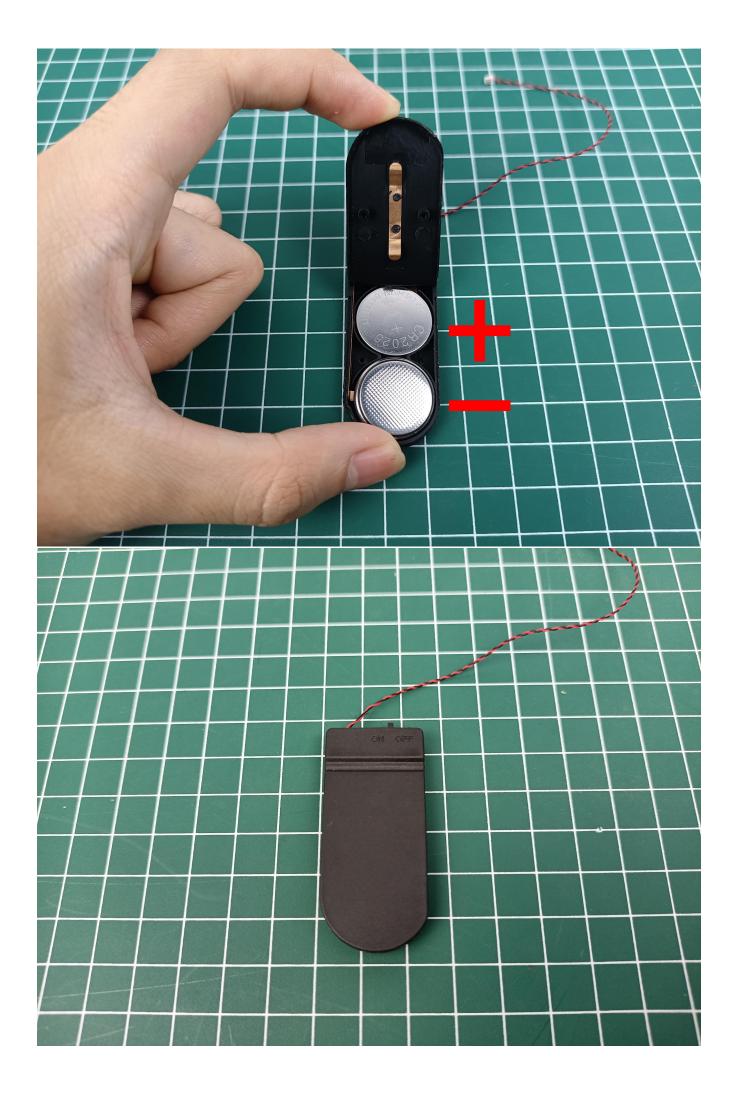

#### Lighting test:

Take out the accessories inside. The following power supply methods mainly use the battery box (please bring your own battery), and the USB power cord can be used by yourself.

Take out the Flat Battery Pack and install the battery. (Pay attention to the positive and negative poles of the battery)