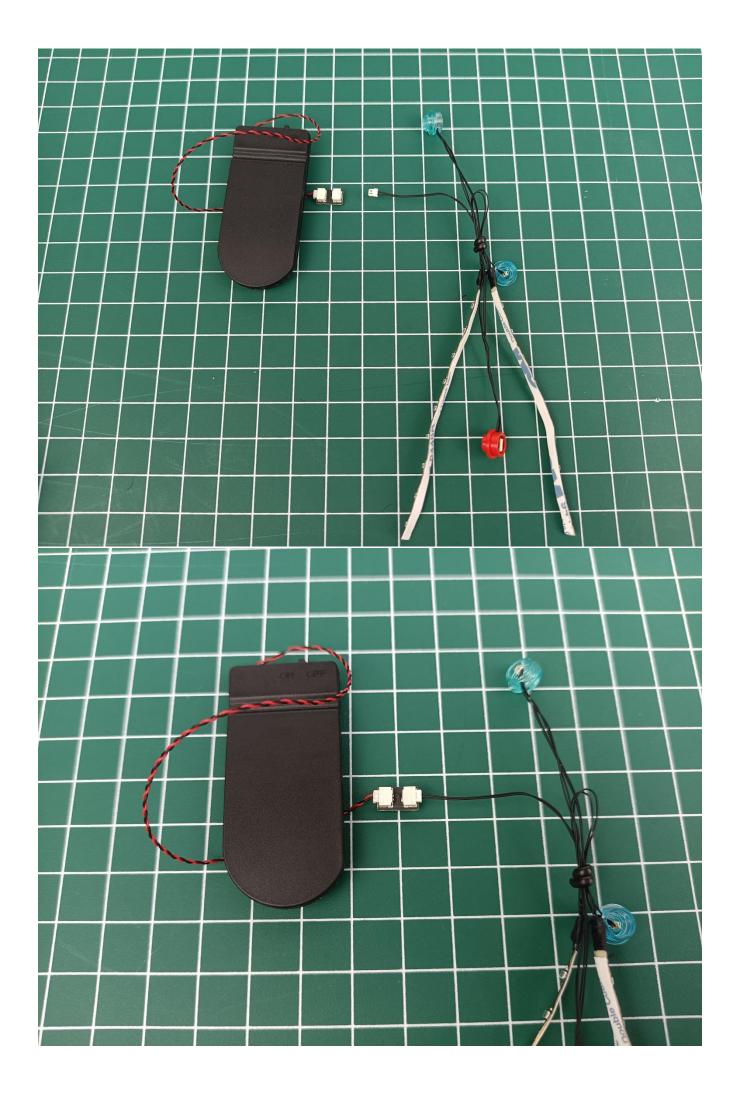

Connect accessories to 2-Port Expansion Boards.

Turn on the power switch of the Flat Battery Pack and check whether the accessories are abnormal. If there is any abnormality, please contact us in time!