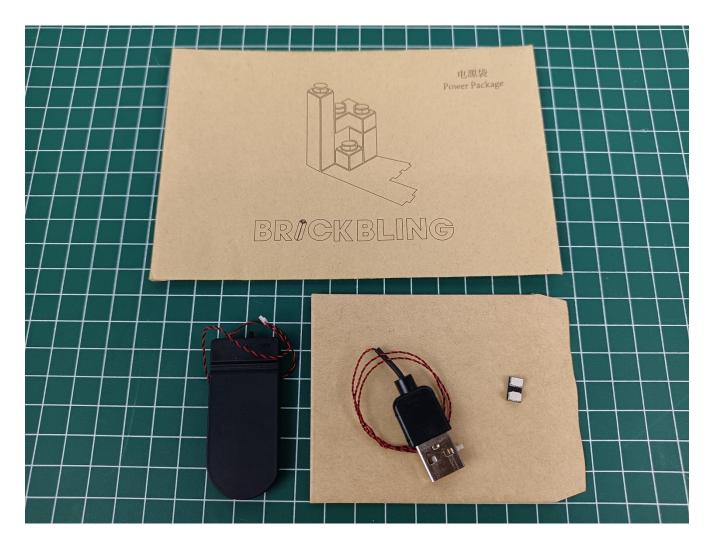

# **USB** connectors to connect devices

There are a total of 2 bags of this product, and Flat Battery Pack is a gift. (The battery is not

provided in this product, please bring your own)

Open the bag from the place where the red line is drawn, don't tear it from the middle, so as not to damage the lighting.

#### Lighting test:

Take out the accessories inside. The following power supply methods mainly use the battery box (please bring your own battery), and the USB power cord can be used by yourself.

Take out the Flat Battery Pack and install the battery. (Pay attention to the positive and negative poles of the battery)