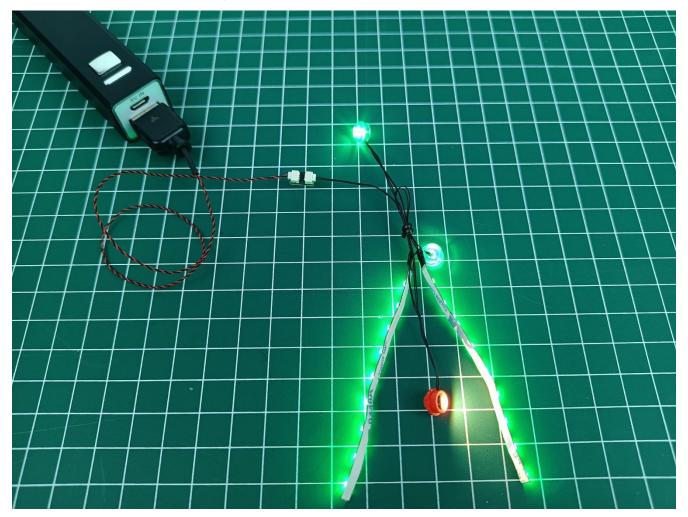

Connect accessories to 2-Port Expansion Boards.

Turn on the power switch of the Flat Battery Pack and check whether the accessories are abnormal. If there is any abnormality, please contact us in time!