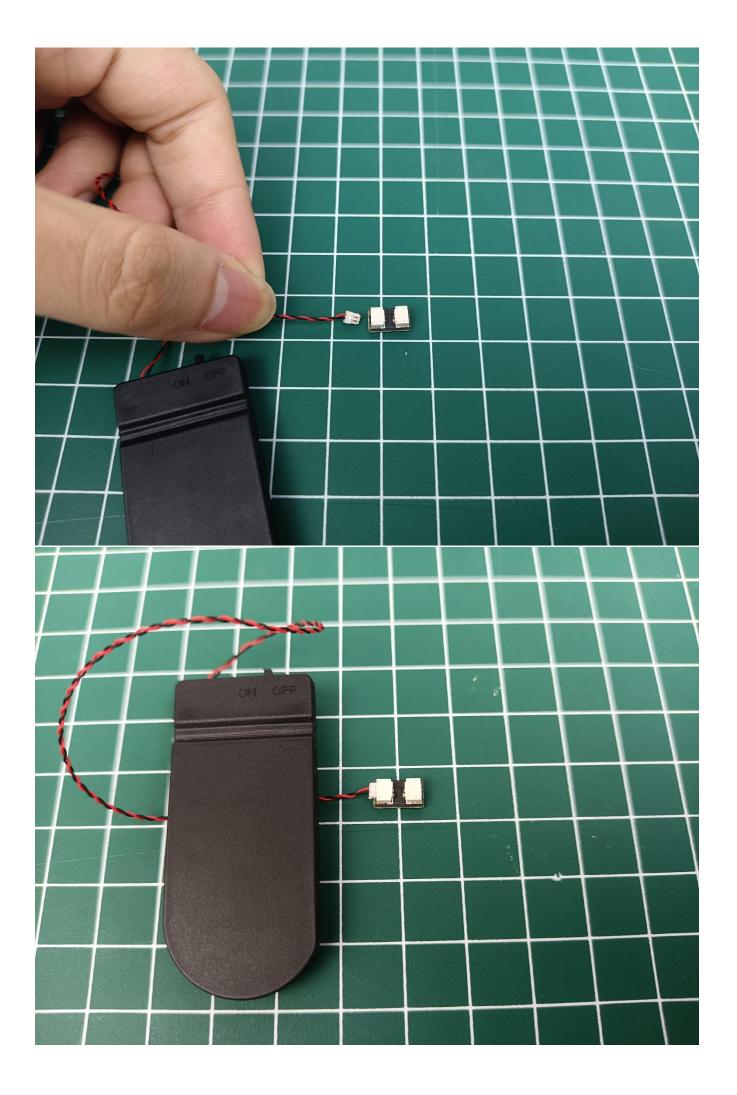

#### Lighting test:

Take out the accessories inside. The following power supply methods mainly use the battery box (please bring your own battery), and the USB power cord can be used by yourself.

Take out the Flat Battery Pack and install the battery. (Pay attention to the positive and negative poles of the battery)

Take out 2-Port Expansion Boards.

The two are connected through the interface, the connection method is as follows.

Connect the Flat Battery Pack to the 2-Port Expansion Boards.

Take out the accessories in the "1" bag.