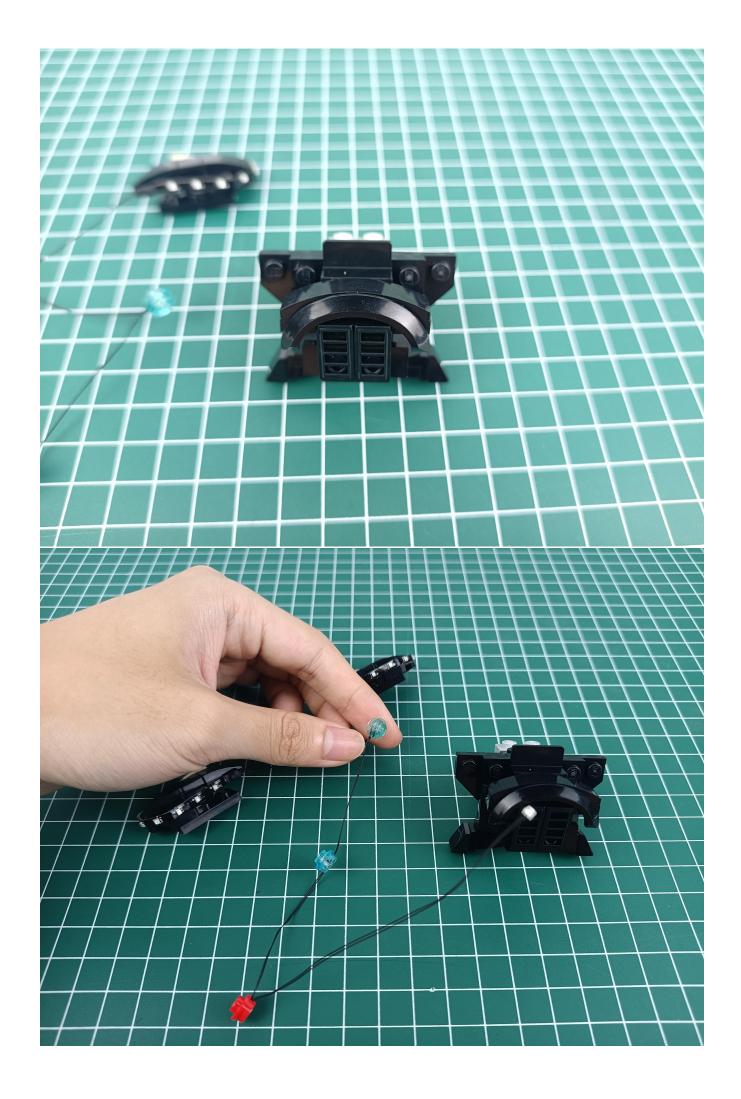

Take out 2-Port Expansion Boards.

The two are connected through the interface, the connection method is as follows.

Connect the Flat Battery Pack to the 2-Port Expansion Boards.

Take out the accessories in the "1" bag.

Connect accessories to 2-Port Expansion Boards.

Turn on the power switch of the Flat Battery Pack and check whether the accessories are abnormal. If there is any abnormality, please contact us in time!