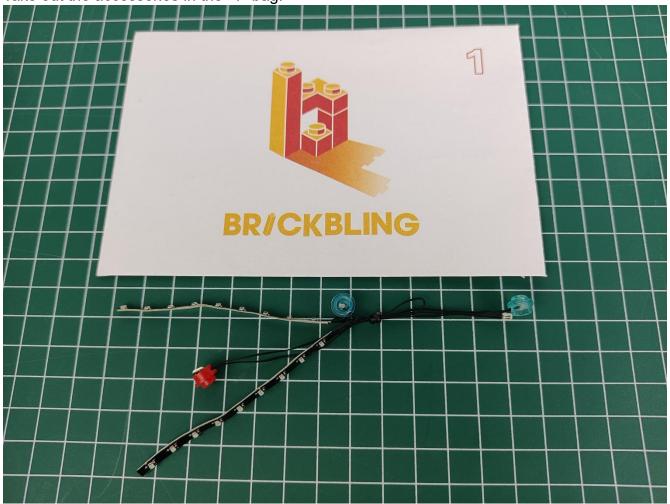

Take out 2-Port Expansion Boards.

The two are connected through the interface, the connection method is as follows.

Connect the Flat Battery Pack to the 2-Port Expansion Boards.

Take out the accessories in the "1" bag.