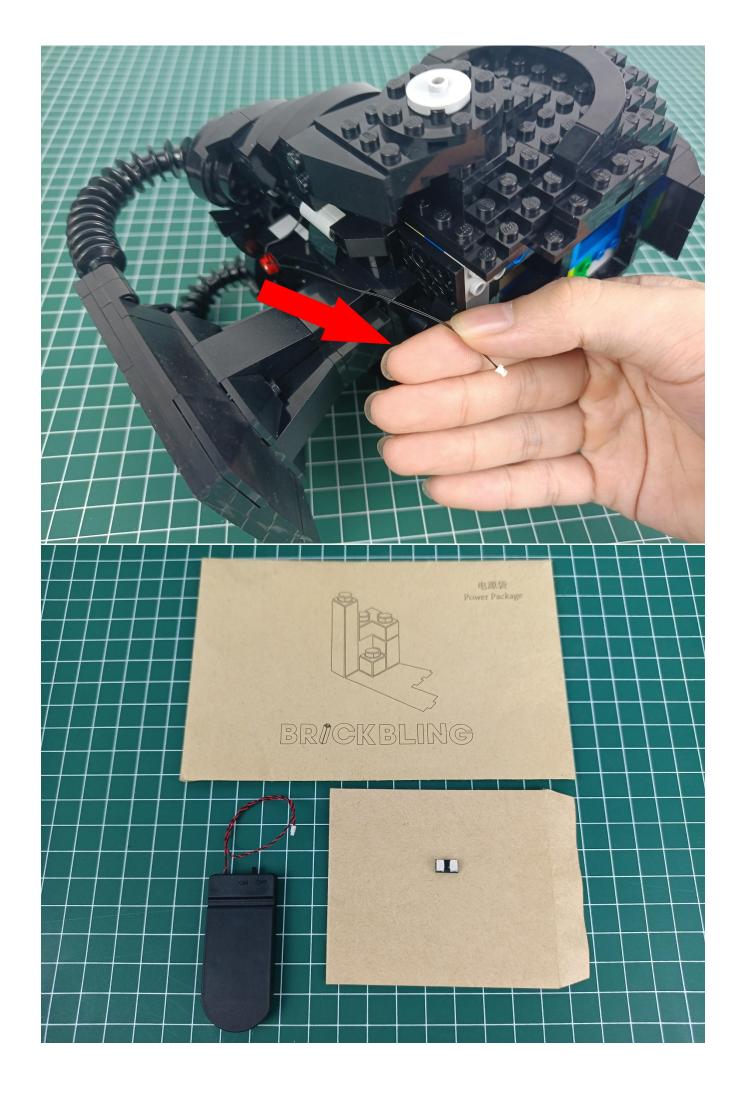

# **USB** connectors to connect devices

There are a total of 2 bags of this product, and Flat Battery Pack is a gift. (The battery is not

provided in this product, please bring your own)

Open the bag from the place where the red line is drawn, don't tear it from the middle, so as not to damage the lighting.

#### Lighting test:

Take out the accessories inside. The following power supply methods mainly use the battery box (please bring your own battery), and the USB power cord can be used by yourself.

Take out the Flat Battery Pack and install the battery. (Pay attention to the positive and negative poles of the battery)