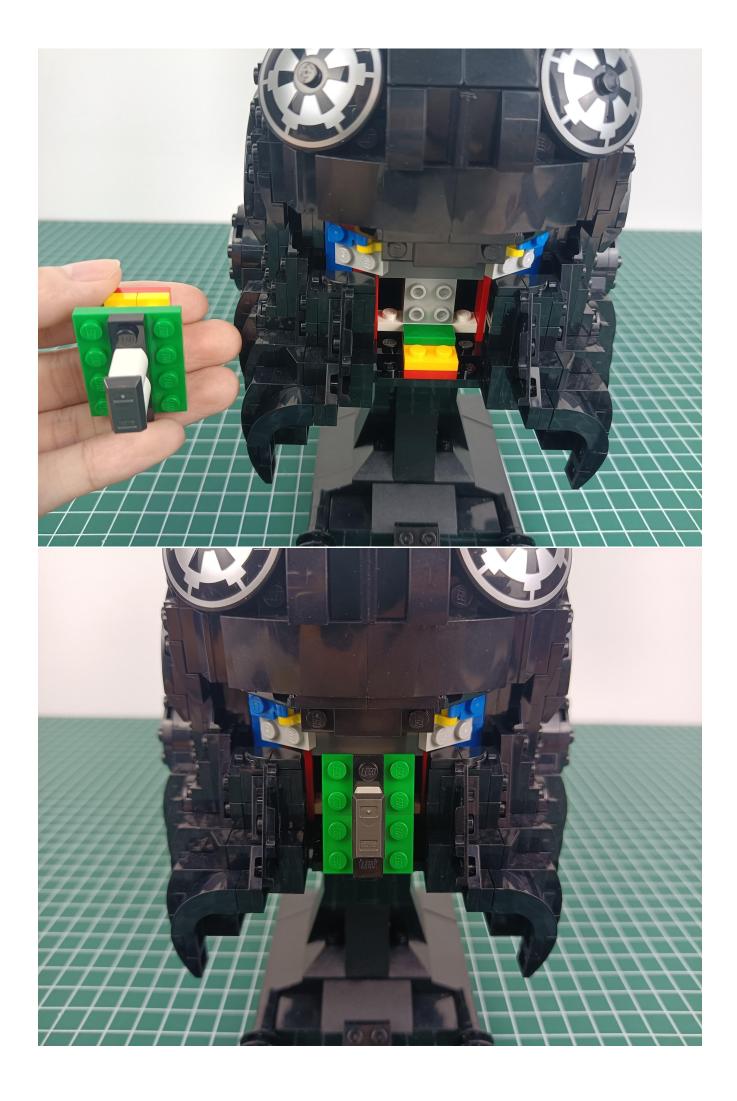

Take out 2-Port Expansion Boards.

The two are connected through the interface, the connection method is as follows.

Connect the Flat Battery Pack to the 2-Port Expansion Boards.

Take out the accessories in the "1" bag.

Connect accessories to 2-Port Expansion Boards.

Turn on the power switch of the Flat Battery Pack and check whether the accessories are abnormal. If there is any abnormality, please contact us in time!