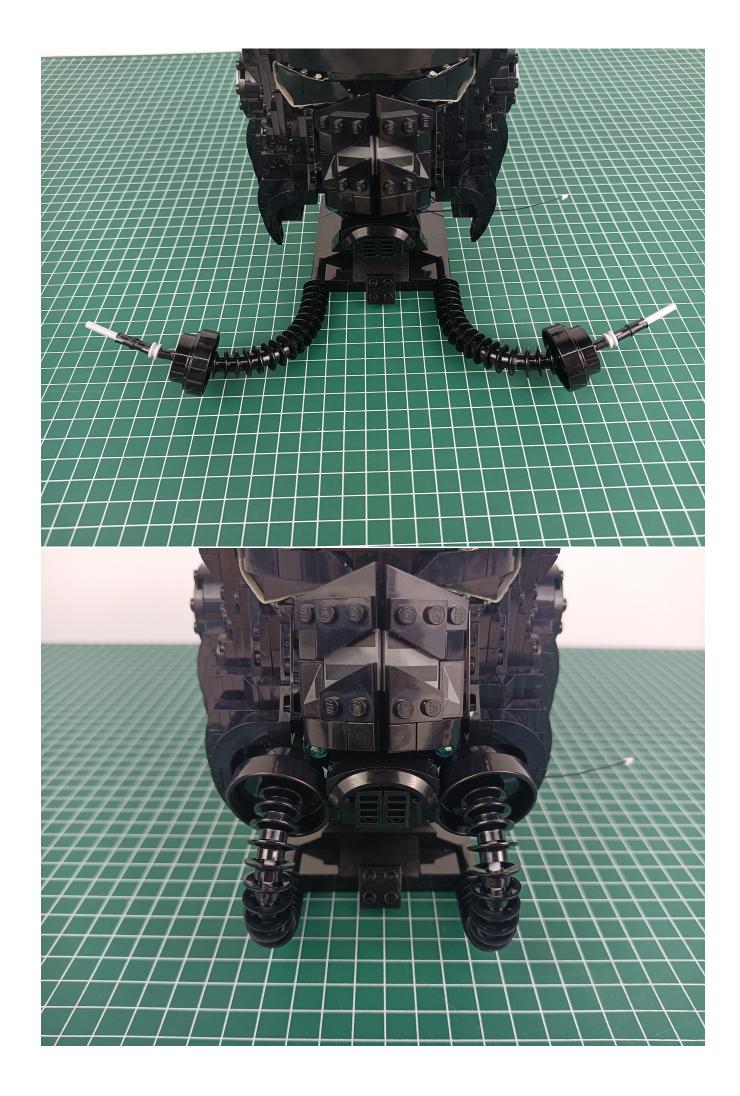

Take out 2-Port Expansion Boards.

The two are connected through the interface, the connection method is as follows.

Connect the Flat Battery Pack to the 2-Port Expansion Boards.

Take out the accessories in the "1" bag.

Connect accessories to 2-Port Expansion Boards.

Turn on the power switch of the Flat Battery Pack and check whether the accessories are abnormal. If there is any abnormality, please contact us in time!