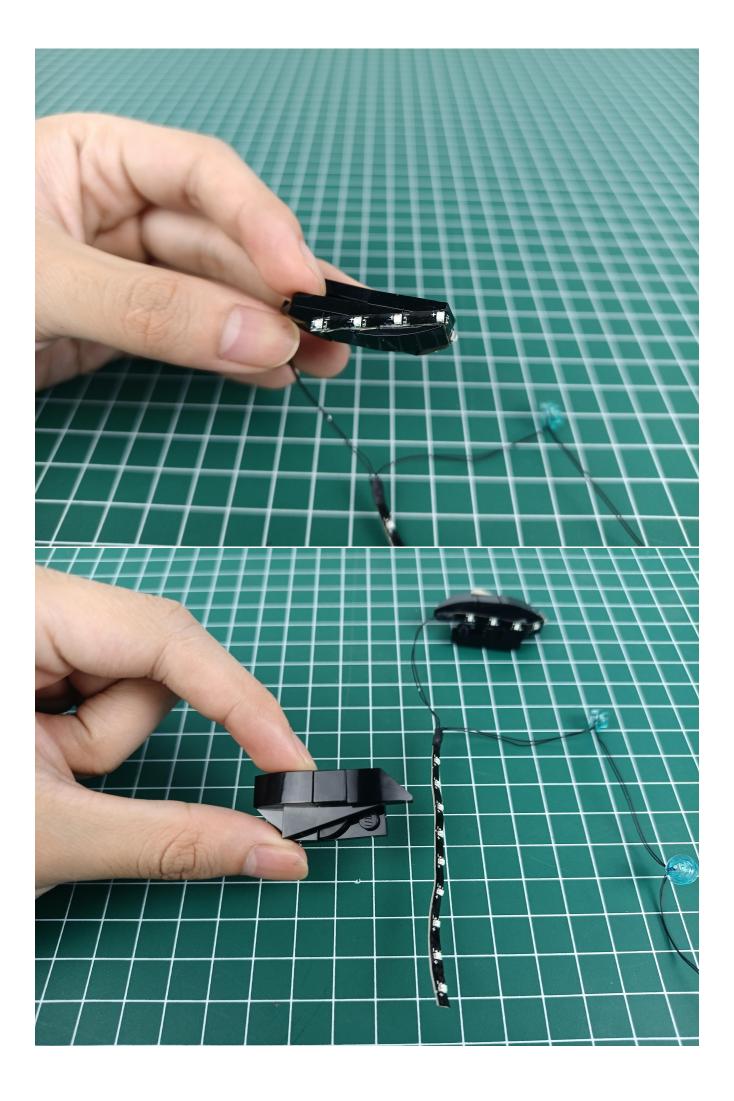

Connect accessories to 2-Port Expansion Boards.

Turn on the power switch of the Flat Battery Pack and check whether the accessories are abnormal. If there is any abnormality, please contact us in time!

Separate Flat Battery Pack from 2-Port Expansion Boards.

Take out the USB power cord.

Connect the USB power cord to the 2-Port Expansion Boards.

Connect the USB power cord to the power bank.

Check whether the accessories are abnormal.