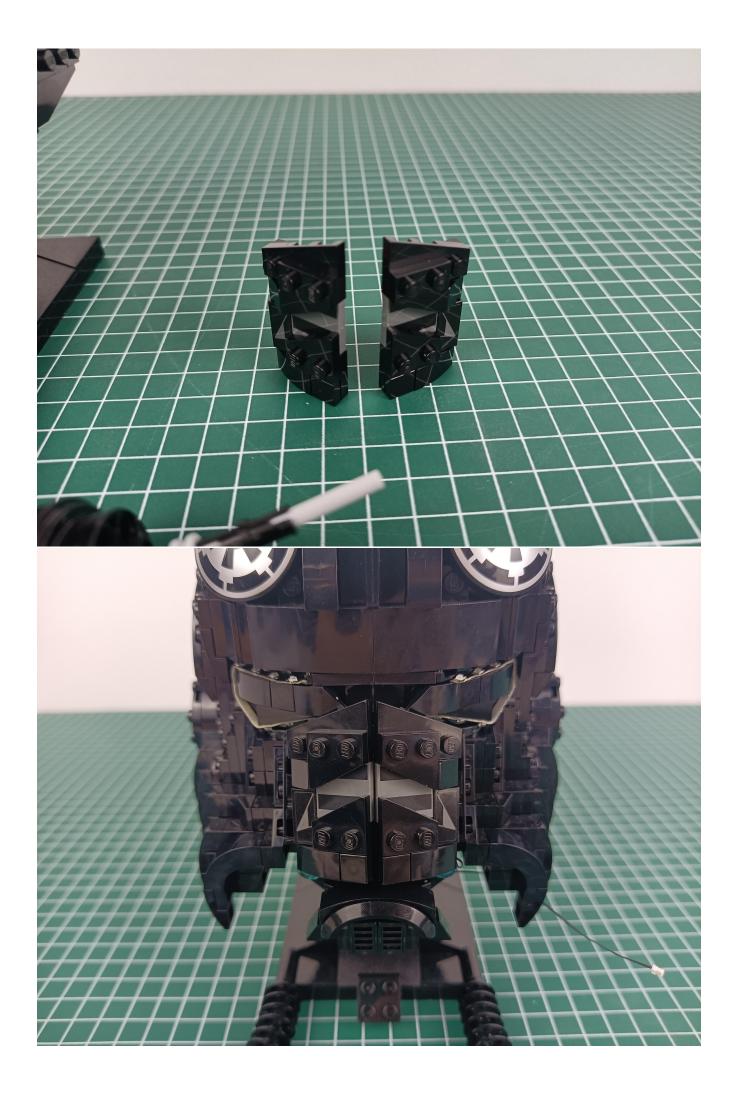

#### If there is an abnormality, please contact us in time!

Separate all accessories.

Put the accessory as shown in the "1" bag to prevent it from being lost.

Put the remaining accessories back in place to prevent loss. 电源袋 Power Package BRICKBLING 电源袋 Power Package BRICKBI

### start installation:

The installation is complete.

The above are ideas and instructions provided by our designers. Please move on:

- 1: Do you have any suggestions about the material and quality of our products?
- 2: Do you have any suggestions on the installation instructions and the degree of difficulty of the installation?
- 3: If you have better installation method and ideas, please contact us in time.