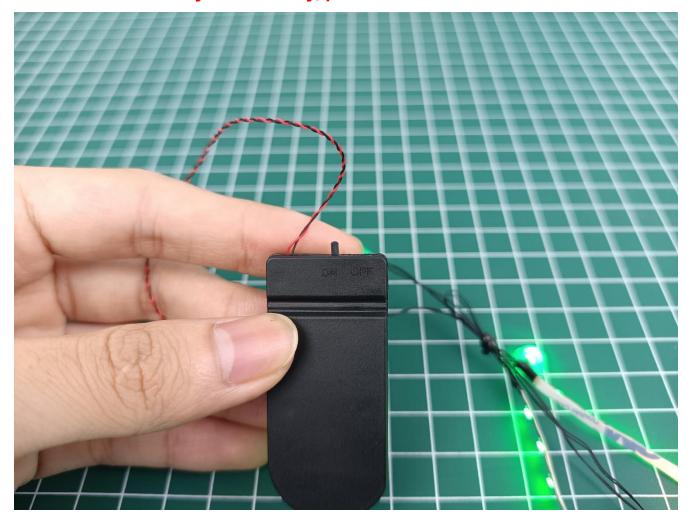

#### Lighting test:

Take out the accessories inside. The following power supply methods mainly use the battery box (please bring your own battery), and the USB power cord can be used by yourself.

Take out the Flat Battery Pack and install the battery. (Pay attention to the positive and negative poles of the battery)

Connect accessories to 2-Port Expansion Boards.

Turn on the power switch of the Flat Battery Pack and check whether the accessories are abnormal. If there is any abnormality, please contact us in time!