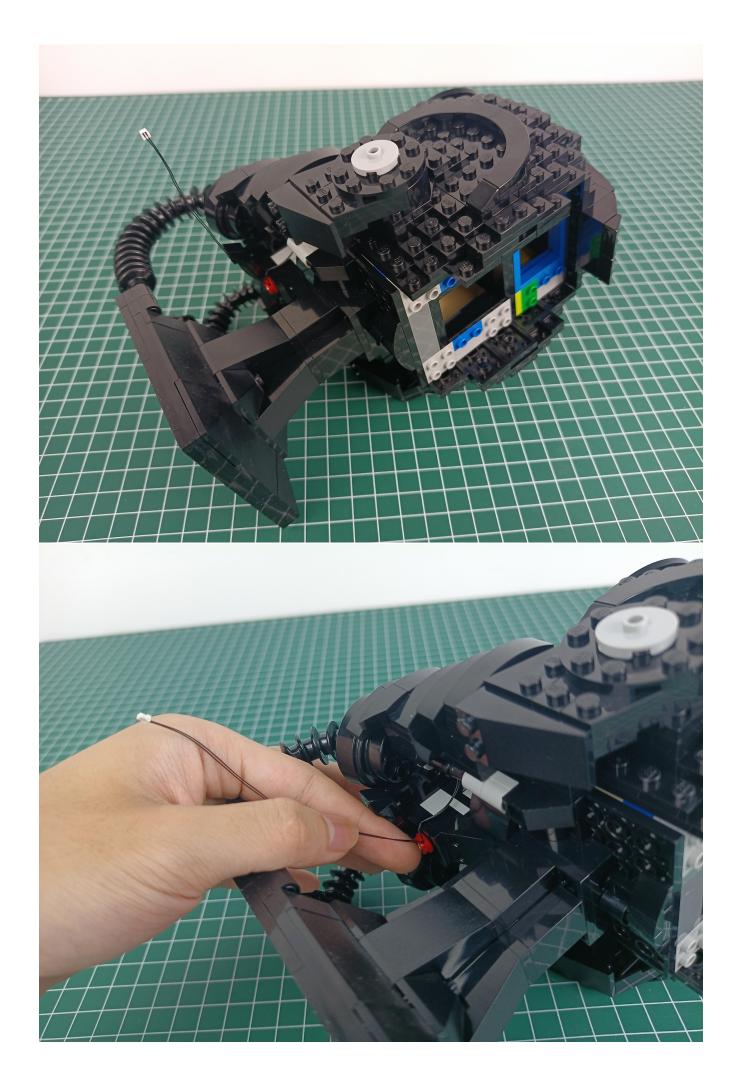

Take out 2-Port Expansion Boards.

The two are connected through the interface, the connection method is as follows.

Connect the Flat Battery Pack to the 2-Port Expansion Boards.

Take out the accessories in the "1" bag.

Connect accessories to 2-Port Expansion Boards.

Turn on the power switch of the Flat Battery Pack and check whether the accessories are abnormal. If there is any abnormality, please contact us in time!