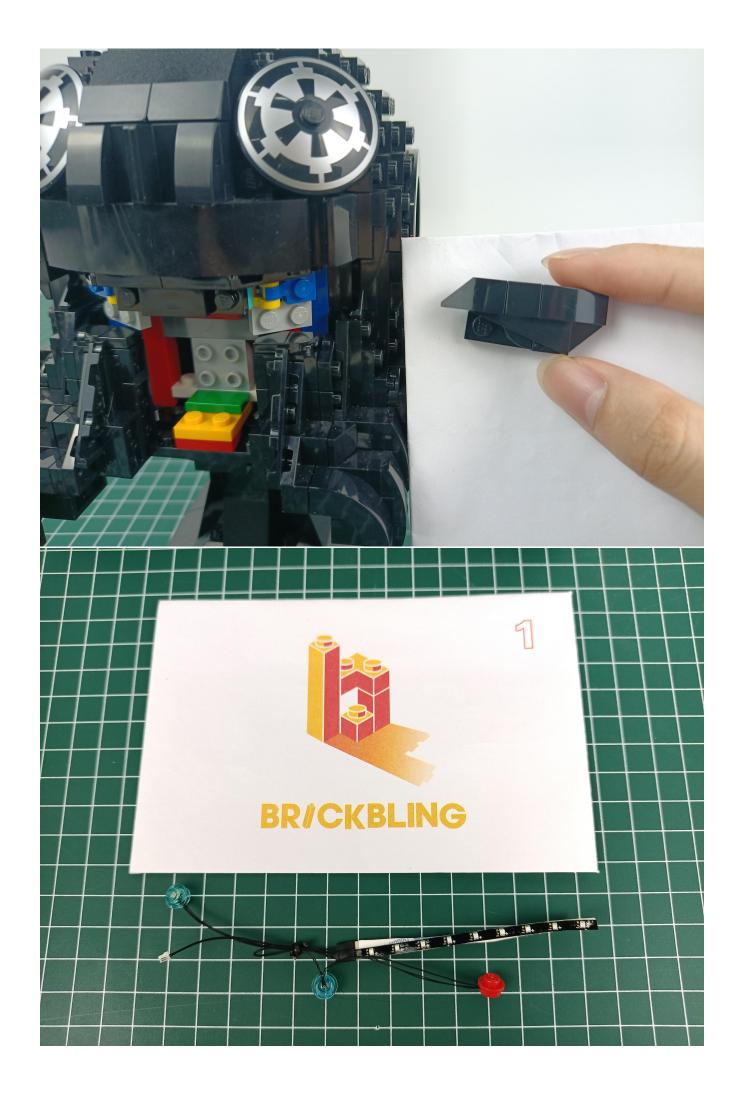

Take out 2-Port Expansion Boards.

The two are connected through the interface, the connection method is as follows.

Connect the Flat Battery Pack to the 2-Port Expansion Boards.

Take out the accessories in the "1" bag.