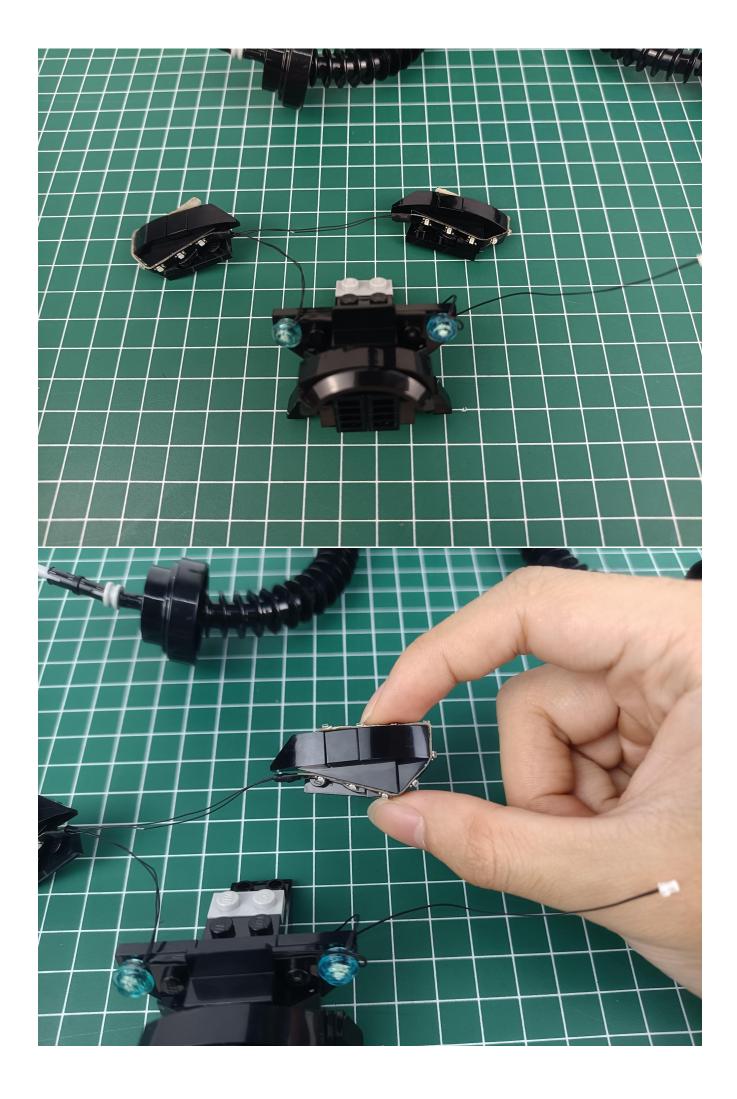

Connect accessories to 2-Port Expansion Boards.

Turn on the power switch of the Flat Battery Pack and check whether the accessories are abnormal. If there is any abnormality, please contact us in time!