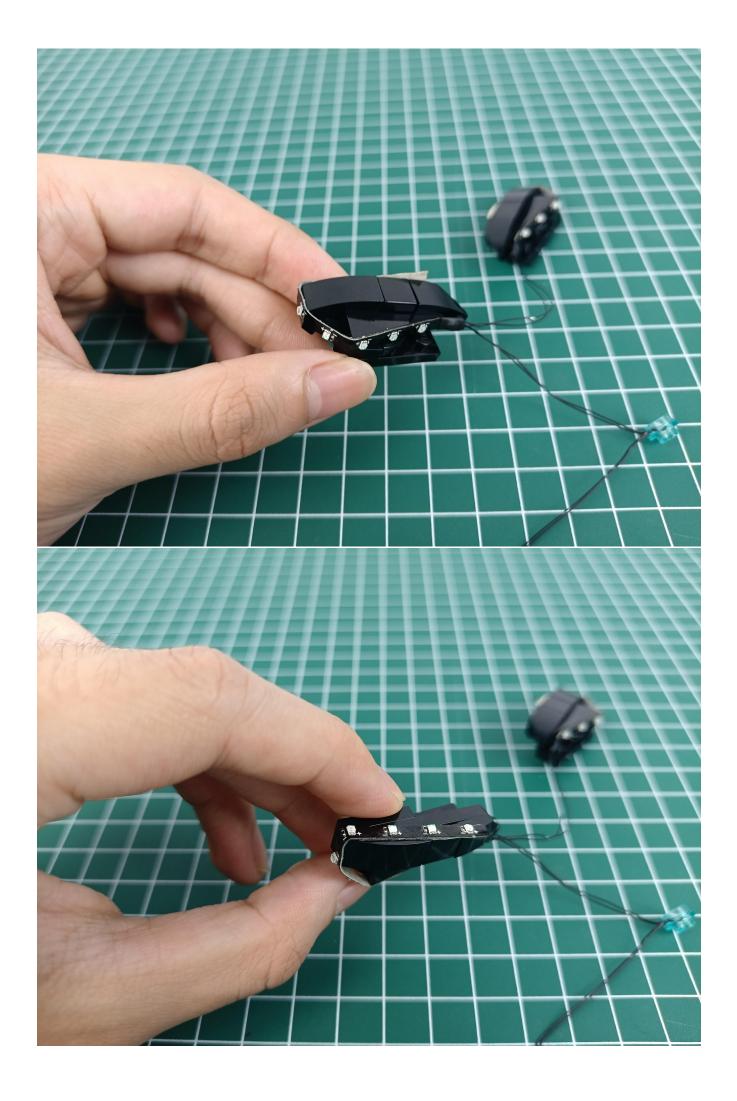

Take out 2-Port Expansion Boards.

The two are connected through the interface, the connection method is as follows.

Connect the Flat Battery Pack to the 2-Port Expansion Boards.

Take out the accessories in the "1" bag.

Connect accessories to 2-Port Expansion Boards.

Turn on the power switch of the Flat Battery Pack and check whether the accessories are abnormal. If there is any abnormality, please contact us in time!