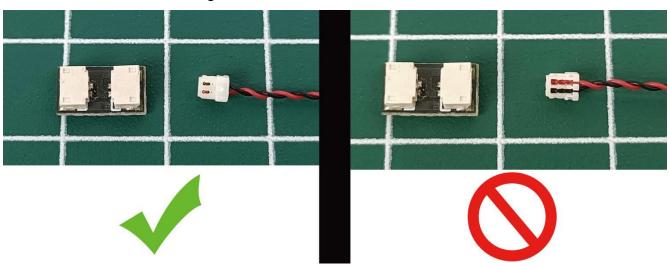

# **USB** connectors to connect devices

There are a total of 2 bags of this product, and Flat Battery Pack is a gift. (The battery is not

provided in this product, please bring your own)

Open the bag from the place where the red line is drawn, don't tear it from the middle, so as not to damage the lighting.