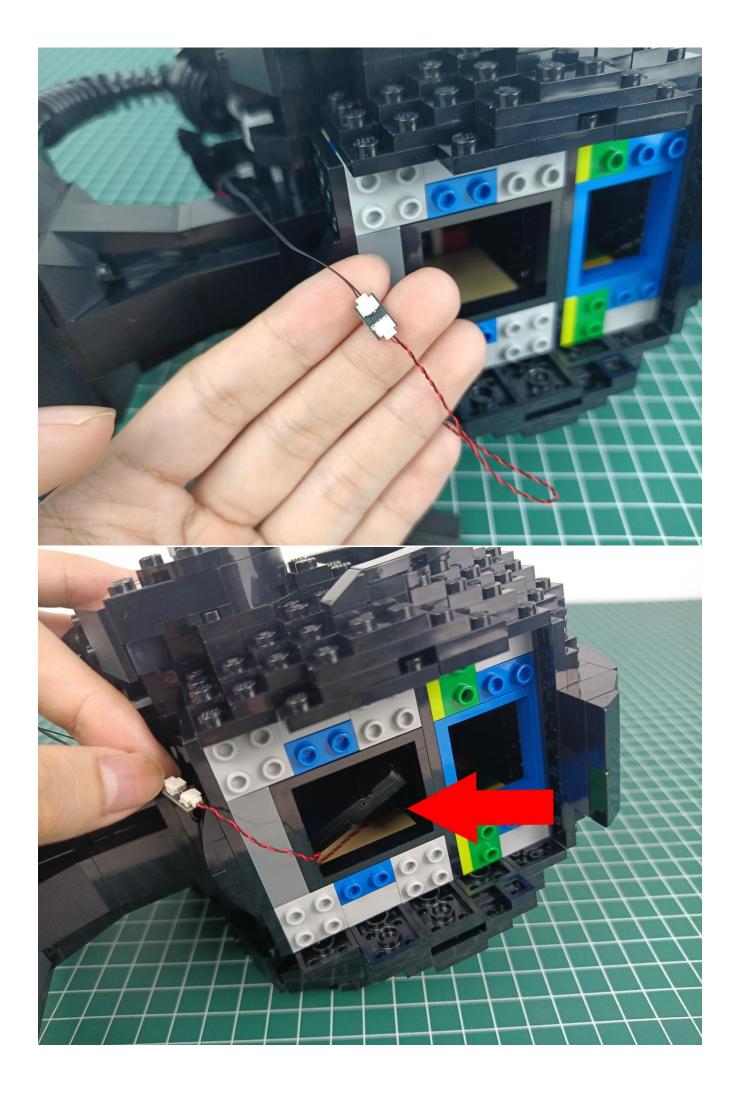

#### If there is an abnormality, please contact us in time!

Separate all accessories.

Put the accessory as shown in the "1" bag to prevent it from being lost.

Put the remaining accessories back in place to prevent loss. 电源袋 Power Package BRICKBLING 电源袋 Power Package BRICKBI

### start installation:

The installation is complete.

The above are ideas and instructions provided by our designers. Please move on:

- 1: Do you have any suggestions about the material and quality of our products?
- 2: Do you have any suggestions on the installation instructions and the degree of difficulty of the installation?
- 3: If you have better installation method and ideas, please contact us in time.