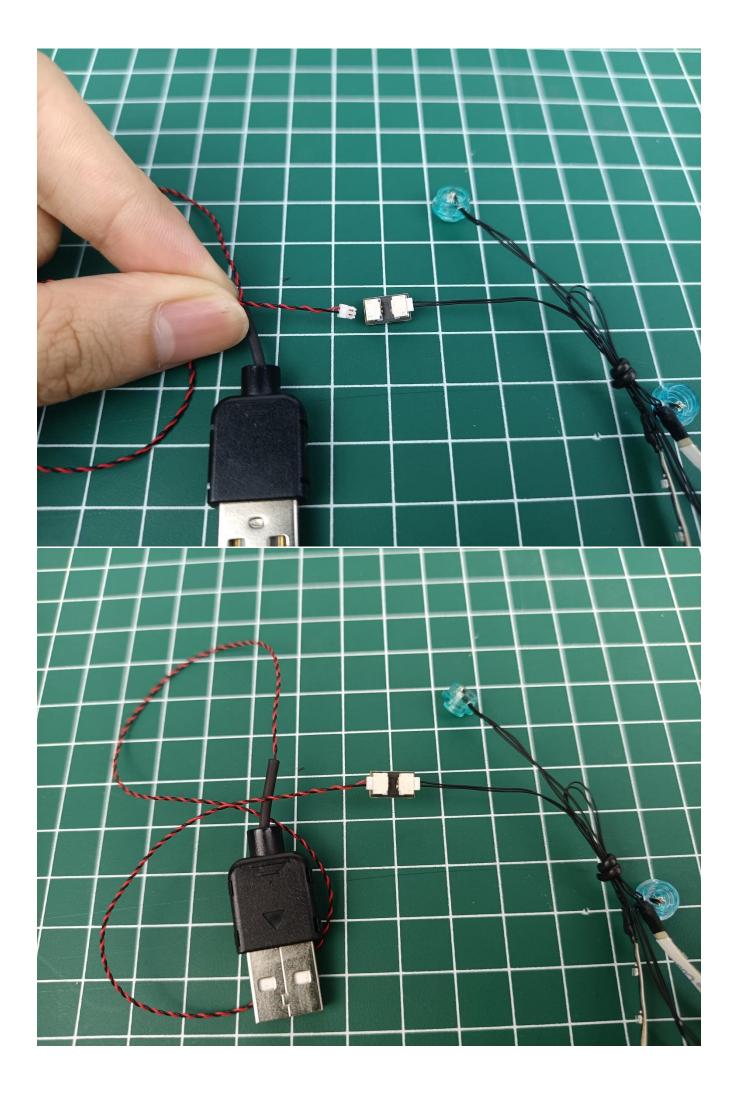

Separate Flat Battery Pack from 2-Port Expansion Boards.

Take out the USB power cord.

Connect the USB power cord to the 2-Port Expansion Boards.

Connect the USB power cord to the power bank.

Check whether the accessories are abnormal.